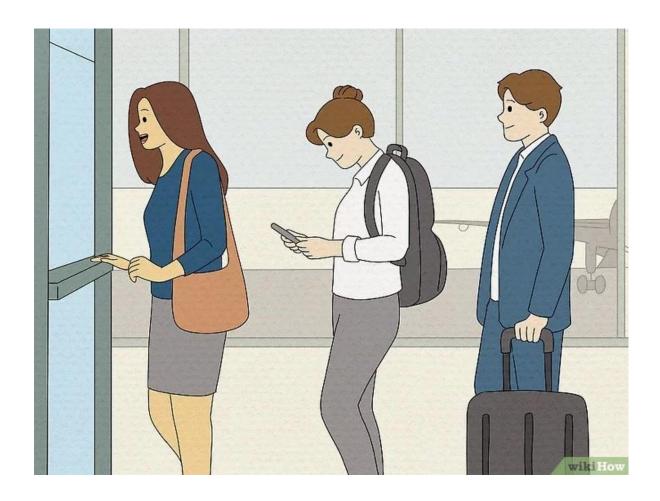

### **CARD C**

Attachment to MT Task 2.3

| What is/are the social norm/s depicted?                                        |
|--------------------------------------------------------------------------------|
|                                                                                |
| Scenario:                                                                      |
| 1. integrating the social norm and                                             |
| 2. explaining how social well-being is being achieved through the social norm. |
|                                                                                |
|                                                                                |
|                                                                                |
|                                                                                |
|                                                                                |
|                                                                                |
|                                                                                |
|                                                                                |
|                                                                                |
|                                                                                |
|                                                                                |
|                                                                                |
|                                                                                |
|                                                                                |

Attachment to MT Task 2.3