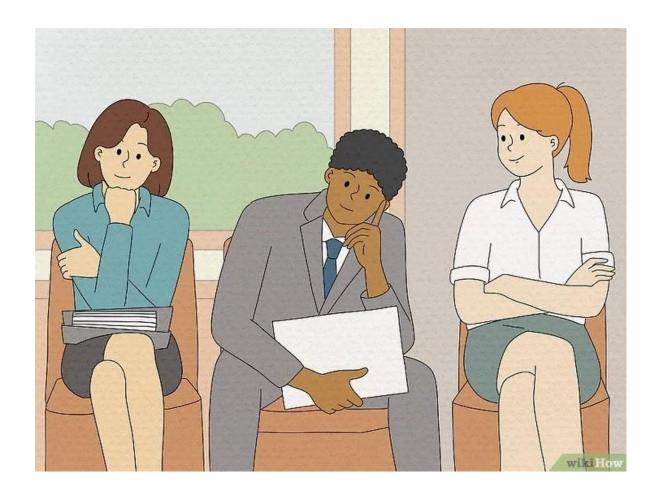

Attachment to MT Task 2.3

### **CARD E**

Attachment to MT Task 2.3

| What is/are the social norm/s depicted?                                        |  |
|--------------------------------------------------------------------------------|--|
| Scenario:                                                                      |  |
| 1. integrating the social norm and                                             |  |
| 2. explaining how social well-being is being achieved through the social norm. |  |
|                                                                                |  |