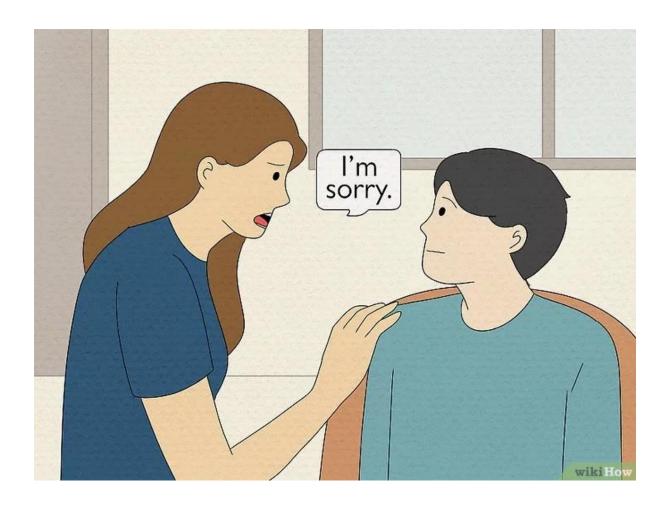

Attachment to MT Task 2.3

# **CARD D**

Attachment to MT Task 2.3

| What is/are the social norm/s depicted?                                        |
|--------------------------------------------------------------------------------|
|                                                                                |
| Scenario:                                                                      |
| 1. integrating the social norm and                                             |
| 2. explaining how social well-being is being achieved through the social norm. |
|                                                                                |
|                                                                                |
|                                                                                |
|                                                                                |
|                                                                                |
|                                                                                |
|                                                                                |
|                                                                                |
|                                                                                |
|                                                                                |
|                                                                                |
|                                                                                |
|                                                                                |
|                                                                                |